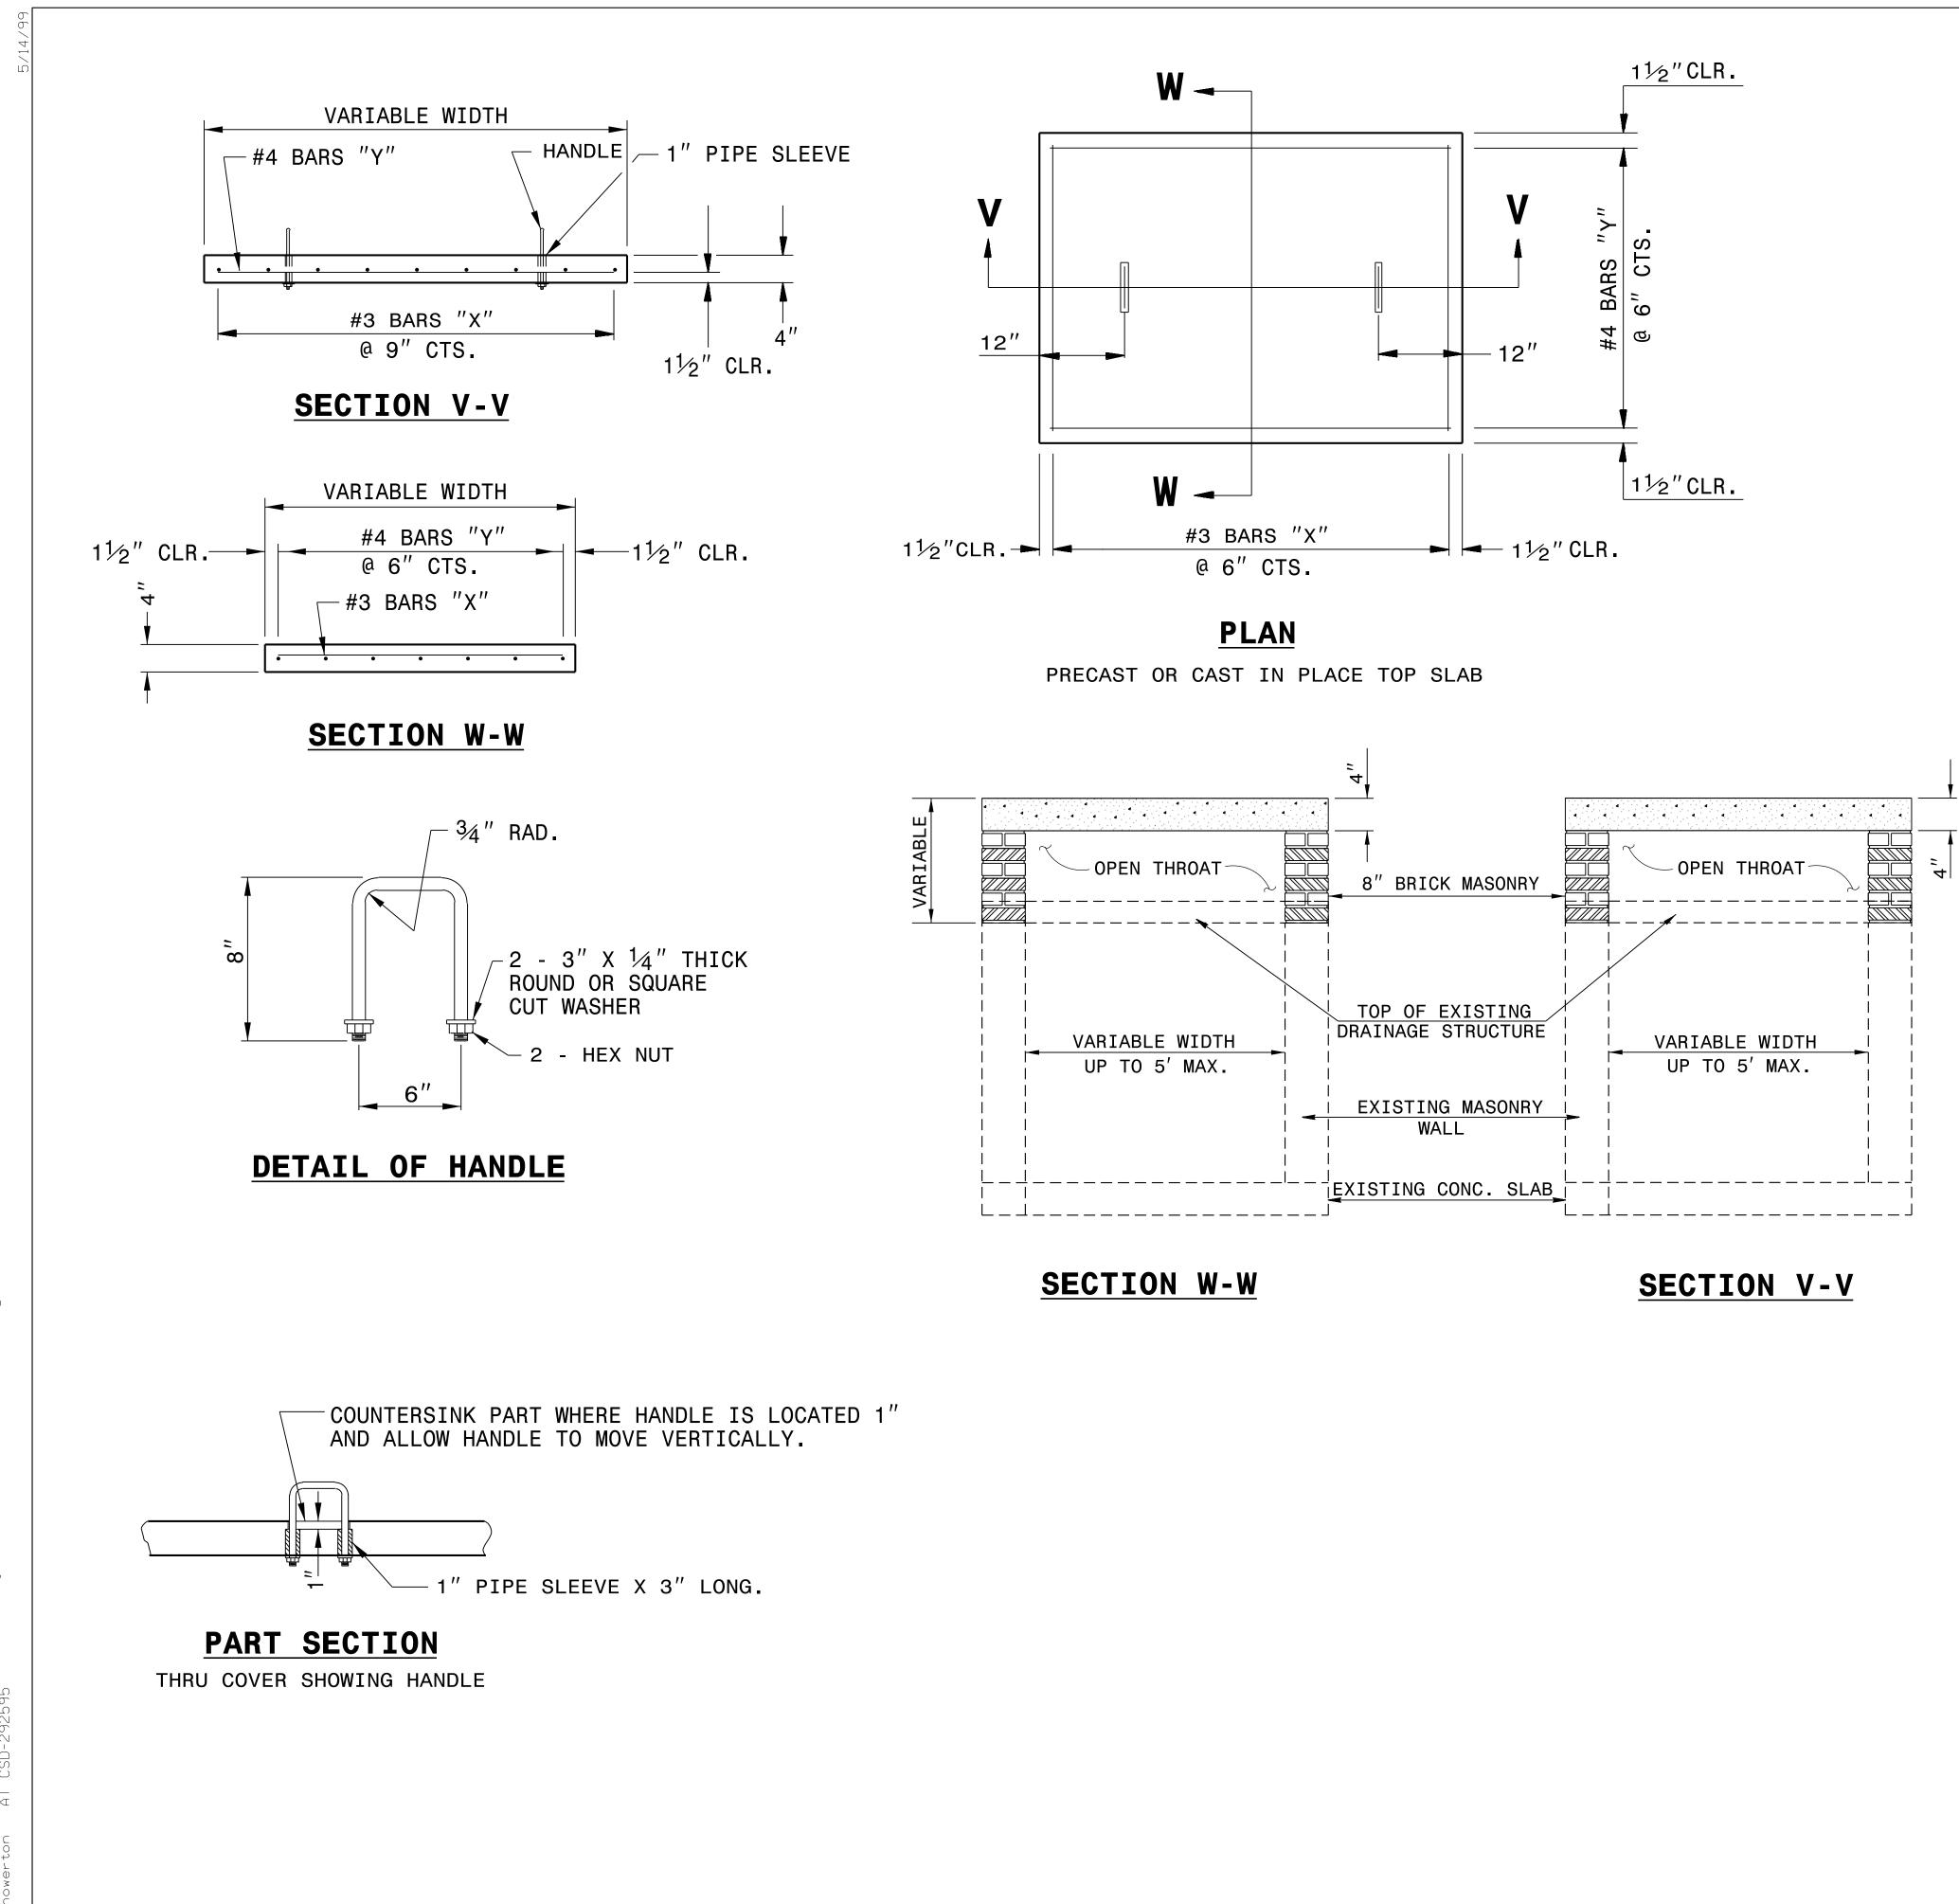

## GENERAL NOTES:

CONSTRUCT IN ACCORDANCE WITH SECTION 859 OF THE STANDARD SPECIFICATIONS.

THE DIMENSIONS FOR THE EXISTING BOXES ARE APPROXIMATE AND MAY VARY SLIGHTLY.

DETAIL INTENDED FOR NON-TRAFFIC BEARING DRAINAGE STRUCTURES.

| BILL OF MATERIALS                      |      |      |        |                   |
|----------------------------------------|------|------|--------|-------------------|
| REINFORCING STEEL                      |      |      |        |                   |
| CODE                                   | SIZE | QTY. | LENGTH | REINF. STEEL lbs. |
| X                                      | #3   | 9    | 3′-1″  | 10.4              |
| Y                                      | #4   | 7    | 4′-1″  | 19.1              |
| TOTAL                                  |      |      |        | 29.5 *            |
|                                        |      |      |        |                   |
| MASONRY                                |      |      |        | CY                |
| TOP SLAB CONCRETE CLASS "B" 0.1783 *   |      |      |        |                   |
| BRICK MASONRY PER FT HT (MIN) 0.3127 * |      |      |        |                   |

NO DEDUCTIONS HAVE BEEN TAKEN FOR OPEN THROAT OPENINGS

★ NOTE: QUANTITIES BASED ON 3'-0" X 2'-0" DRAINAGE STRUCTURE. ADJUST QUANTITIES FOR LARGER STRUCTURES.